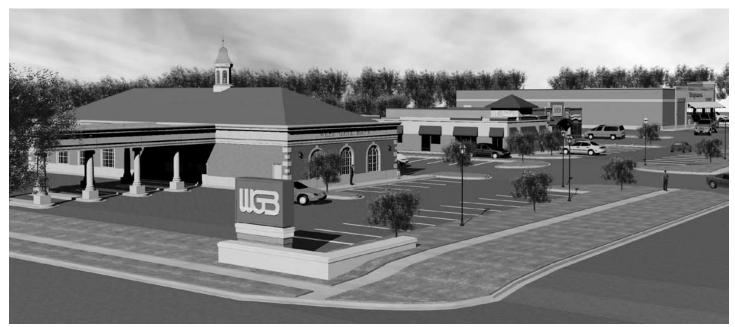

## SOON TO BE A REALITY ...

This artist rendering is of the development on the south side of O Street, 48th to 50th. The picture above is a view from 50th and O looking Southwest. Watch for updates on our website and next newsletter. Demolition of existing property has begun.