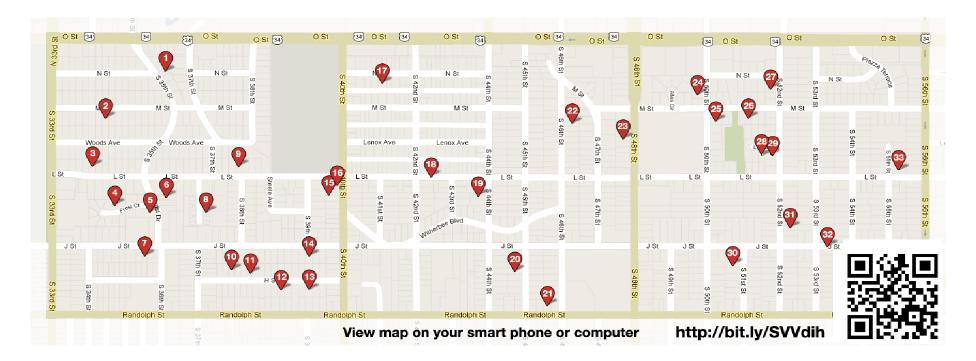

|    | Address            | Т | F | S | Hours       | Description                                                                                                                                                       |
|----|--------------------|---|---|---|-------------|-------------------------------------------------------------------------------------------------------------------------------------------------------------------|
| 1  | 140 so 35th        |   |   | s | 9am-4pm     | Three leather jackets, tools, the usual misc and lots and lots of snoopy & the peanuts gang items                                                                 |
| 2  | 3415 M Street      |   | F | s | 9am-5pm     | Large 5 family sale, shotgun shell reloader, country school desks, childrens books, lots of everything!                                                           |
| 3  | 3344 L st          | Т | F | s | 9am–5pm     | Mens and womensd cloting, kitchen, home décor, microwave, pre-lit slim christmas tree, tv, recliner, knick nacks, costumes, some collectables and much much more! |
| 4  | 3440 Frost Ct      |   | F |   | 7:30am-12pm | Kitchen itmes-pans, food processor, decorative itmes, Furniture-bedroom sets, marble tables, artwork                                                              |
| 5  | 3535 Frost Ct      |   | F | S | 9am-5pm     | Housewares, Scifi books, toys and eclectic, 500+ VHS tapes @ 50 cents ea                                                                                          |
| 6  | 410 Frost Dr       | Т | F | S | 9am-5pm     | Antiques, household items, baby clothes, glassware, books, old screens and windows                                                                                |
| 7  | 3527 J Street      |   | F | s | 9am–5pm     | Original Artwork, peanuts & curious george collectibles, pier one home décor, antique insulators, furniture                                                       |
| 8  | 444 Christensen Ct | Т | F | S | 8am-5pm     | Clothing, purses, shoes, bike helmet, shadow box's, other misc items                                                                                              |
| 9  | 3730 L street      | T | F | S | 8am-5pm     | Too many things to list, just come and see                                                                                                                        |
| 10 | 3742 L St          |   | F |   | 7am-4pm     | Jewelry, coffee table, ladies clothing, shoes, flower pots, household items, and miscellaneous.                                                                   |

| 11 | 3772 H St         |   | F |   | 8am-5pm                    | Clothing, shoes, odds & ends, knife set, childrens items, decorations, fine art, hommade cribbage boards                                                                            |
|----|-------------------|---|---|---|----------------------------|-------------------------------------------------------------------------------------------------------------------------------------------------------------------------------------|
| 12 | 3815 H st         |   |   | s | 8am–4pm                    | 4 Bar Stools, oak coffee table, TV stand, 2 swim pools, wild life bathroom set, ice cream maker, Adult clothes, Patio table                                                         |
| 13 | 3905 H St         | Т | F | S | 8am–5pm                    | Miscellaneous                                                                                                                                                                       |
| 14 | 3901 J Street     |   | F | S | 8am                        | Powertools, hand tools, hardware, air compressor, household items, womens clothing                                                                                                  |
| 15 | 417 So 40th       |   |   | S | 8am-4pm                    | Household items, furniture, infant items, clothing, christmas decorations.                                                                                                          |
| 16 | 401 So 40         |   | F | S |                            | Support you neighborhood girlscout troop! All proceeds go to troop #20306                                                                                                           |
| 17 | 4105 N St         | Т | F | s | 9am-5pm                    | Halloween & Easter decorations, beanie babies, stuffed toys, dolls, pillows, bedding, knick nacks, costume jewelry, kitchen table & chairs. Restock with additional items Sat & Sun |
| 18 | 4215 L street     | Т | F | s | Noon-dark                  | Antiques, dressers, rockers, chairs, ottomans, speakers, tiffany lampshade, fax/copier, pictures, frames, towels, bedding, clothing, dishes, fall & christmas decorations and more  |
| 19 | 421 So 44         |   | F | S | 8am-5pm                    | Sweing times, craft, books , quilts, and misc                                                                                                                                       |
| 20 | 631 S 45          | Т | F |   | 9am-5pm                    | Lots of nice name brand baby/toddler clothes fall/winter- girls9newborn) and boys newborn,24mos/2T,Toys,                                                                            |
| 21 | 4526 Randolph     |   | F | s | 9am-6pm                    | Stereo with nice speakers, games, exercise machine, pictures, office supplies, drafting tabale, misc furniture, work bench and tools, large selection of xmas décor                 |
| 22 | 316 S 46 Street   |   |   | s | 9am-5pm                    | Uniques pieces of antique furniture, tables, baskets, bears, miscellaneous hosehold goods                                                                                           |
| 23 | 339 So 48         | Т | F | S | 7am-6pm                    | Living room chair, books, books, and more books, craft items, jewelry and miscellanous                                                                                              |
| 24 | 225 So. 50        |   | F | s | Fri 9am-4pm<br>Sat 9am-3pm | Vintage itmes, womens & mens clothing, baby items, toys, books, household and much more! Great Prices!                                                                              |
| 25 | 310 S 50th Street | Т | F | s | 9am-5pm                    | Two levels, more than you can imagine                                                                                                                                               |
| 27 | 225 so. 52        | Т | F | S | 730am-3pm                  | Antiques, collectables, sterling silver, vintage toys, native american jewelry                                                                                                      |
| 27 | 5105 M st         | T | F | s | Fri 9-4pm,<br>Sat 9-12     | Entertainment center, camping equipment, baby & kids items, clothing, iron bed frame, stereo cabinet, household items                                                               |
| 28 | 5121 Lenox Avenue | Т | F | s | 9am-5pm                    | School items, books, shoes, clothes, lawn items, cooking ware, bulbs, plants and miscellanous                                                                                       |
| 29 | 341 S 52 St       | T | F | S | 9am-5pm                    | Clown costumes & wigs, chairs toys, books, kitchenware                                                                                                                              |
| 30 | 615 So 51         | Т | F | S | 9am-4pm                    | Golf clubs, books, household goods, girls bikes, coats                                                                                                                              |
| 31 | 536 So 52         | Т | F | S | 9am-5pm                    | Lots of miscellaneous, Louis Lamaar books , dolls. Saturday ONLY your offer takes it!                                                                                               |
| 32 | 5332 J Street     | T | F | S | 9am-5pm                    | Many items, come and see!                                                                                                                                                           |
| 33 | 5500 L Street     |   | F | S | 8am-5pm                    | Collectables, classware (coke & bubble), books, clothes and household treasures                                                                                                     |